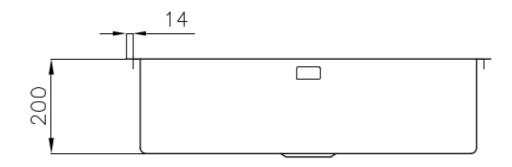

# **DETAILS**

| Edge/Installation Type | Flush-mount   Top-mount                                         |
|------------------------|-----------------------------------------------------------------|
| Finish                 | Foster brushed                                                  |
| Material               | AISI 304 stainless steel                                        |
| Texture                | Brushed in line                                                 |
| Base                   | 80 cm                                                           |
| Dimensions             | 770x520 mm                                                      |
| Standard fittings      | Fixing hooks, gasket, drain, overflow and siphon, boxed packing |
| Mixer holes            | 2 standard holes                                                |
| Built-in hole          | View technical data sheet                                       |

| Drainer                 | No                                                                                                                                                                                                          |
|-------------------------|-------------------------------------------------------------------------------------------------------------------------------------------------------------------------------------------------------------|
| Width                   | 77 cm                                                                                                                                                                                                       |
| Bowl dimension          | 710 x 400 mm                                                                                                                                                                                                |
| Number of bowls         | 1 bowl                                                                                                                                                                                                      |
| Waste fitting           | Drain with automatic control SPACE                                                                                                                                                                          |
| FEATURES                |                                                                                                                                                                                                             |
| Automatic waste fitting | The waste-fitting with round remote knob is supplied; a practical accessory which makes it unnecessary to get wet in order to drain the water from the bowl.                                                |
| Deep bowls              | This bowls reach an important depth, over 20 cm, thanks to the advanced production technology, that can be offer great capiency and practicity in all the washing operations.                               |
| Double mixer hole       | The large tap counter is already fitted with a series of 2 tap holes. In the second hole it is possible to install the remote control of the automatic drain or, alternatively, a practical soap dispenser. |
| High thickness          | Imm thick steel. A significant thickness, which guarantees the maximum sturdiness and durability.                                                                                                           |
| Perimetral overflow     | The overflow is always a security on the Foster sinks that prevents the overflow of water in case of oversights. The perimeter drain solution improves aesthetics thanks to its square and essential shape. |
| Save space system       | Drain and siphon are designed to leave as much space as possible in the under-sink area, more and more useful today for theseparate waste collection systems.                                               |
| Small radius            | Bowls with squared shapes with a modern design and an increased capacity, for a minimal aesthetics connected with an extreme practicity.                                                                    |