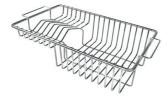

#### Stainless steel perforated tray

8151 000

\* only in combination with the accessory 8644 101

Stainless steel plate rack

8100 154

Stainless steel plate rack

8100 201

White basket