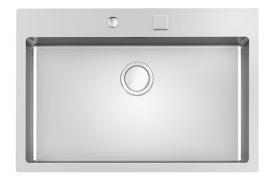

# Sink S4001 Filotop

Kitchen Sinks Code: 3366 050

# **DETAILS**

| Edge/Installation Type | Flush-mount   Top-mount                                         |
|------------------------|-----------------------------------------------------------------|
| Finish                 | Foster brushed                                                  |
| Material               | AISI 304 stainless steel                                        |
| Texture                | Brushed in line                                                 |
| Base                   | 80 cm                                                           |
| Dimensions             | 770x520 mm                                                      |
| Standard fittings      | Fixing hooks, gasket, drain, overflow and siphon, boxed packing |
| Mixer holes            | 2 standard holes                                                |
| Built-in hole          | View technical data sheet                                       |

| Drainer                 | No                                                                                                                                                                                                          |
|-------------------------|-------------------------------------------------------------------------------------------------------------------------------------------------------------------------------------------------------------|
| Width                   | 77 cm                                                                                                                                                                                                       |
| Bowl dimension          | 710 x 400 mm                                                                                                                                                                                                |
| Number of bowls         | 1 bowl                                                                                                                                                                                                      |
| Waste fitting           | Drain with automatic control SPACE                                                                                                                                                                          |
| FEATURES                |                                                                                                                                                                                                             |
| Automatic waste fitting | The waste-fitting with round remote knob is supplied; a practical accessory which makes it unnecessary to get wet in order to drain the water from the bowl.                                                |
| Deep bowls              | This bowls reach an important depth, over 20 cm, thanks to the advanced production technology, that can be offer great capiency and practicity in all the washing operations.                               |
| Double mixer hole       | The large tap counter is already fitted with a series of 2 tap holes. In the second hole it is possible to install the remote control of the automatic drain or, alternatively, a practical soap dispenser. |
| High thickness          | Imm thick steel. A significant thickness, which guarantees the maximum sturdiness and durability.                                                                                                           |
| Perimetral overflow     | The overflow is always a security on the Foster sinks that prevents the overflow of water in case of oversights. The perimeter drain solution improves aesthetics thanks to its square and essential shape. |
| Save space system       | Drain and siphon are designed to leave as much space as possible in the under-sink area, more and more useful today for theseparate waste collection systems.                                               |
| Small radius            | Bowls with squared shapes with a modern design and an increased capacity, for a minimal aesthetics connected with an extreme practicity.                                                                    |