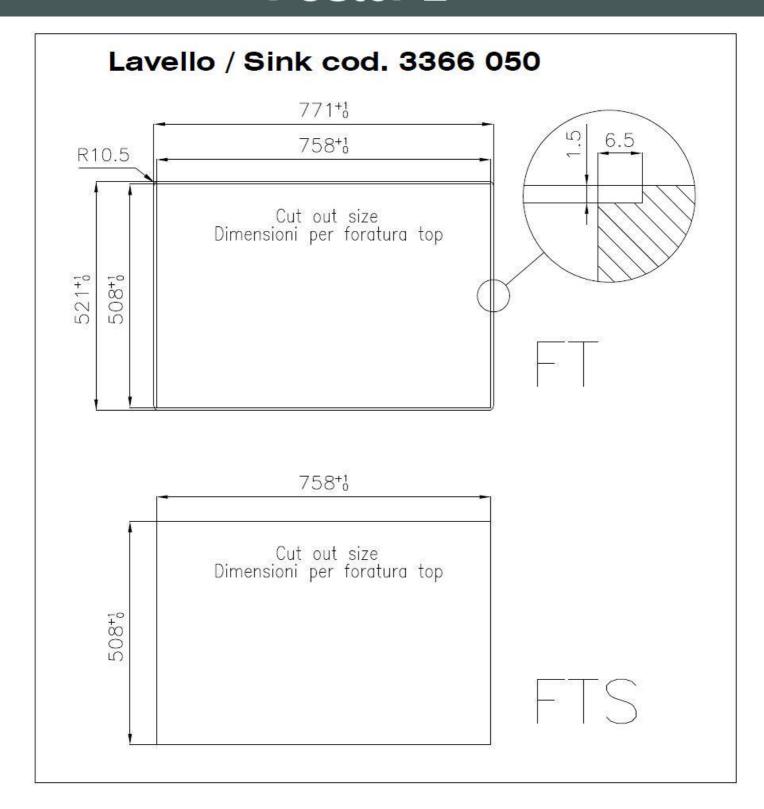

# **DETAILS**

| Edge/Installation Type | Flush-mount   Top-mount                                         |
|------------------------|-----------------------------------------------------------------|
| Finish                 | Foster brushed                                                  |
| Material               | AISI 304 stainless steel                                        |
| Texture                | Brushed in line                                                 |
| Base                   | 80 cm                                                           |
| Dimensions             | 770x520 mm                                                      |
| Standard fittings      | Fixing hooks, gasket, drain, overflow and siphon, boxed packing |
| Mixer holes            | 2 standard holes                                                |
| Built-in hole          | View technical data sheet                                       |