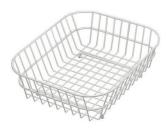

#### Stainless steel perforated tray

8151 000

\* only in combination with the accessory 8644 101

Stainless steel plate rack

8100 154

Stainless steel plate rack

8100 201

White basket

8612 100

White bowl

8153 100