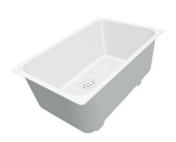

# Sink S4001 Filotop

Kitchen Sinks Code: 3366 050

# **DETAILS**

| Edge/Installation Type | Flush-mount   Top-mount                                         |
|------------------------|-----------------------------------------------------------------|
| Finish                 | Foster brushed                                                  |
| Material               | AISI 304 stainless steel                                        |
| Texture                | Brushed in line                                                 |
| Base                   | 80 cm                                                           |
| Dimensions             | 770x520 mm                                                      |
| Standard fittings      | Fixing hooks, gasket, drain, overflow and siphon, boxed packing |
| Mixer holes            | 2 standard holes                                                |
| Built-in hole          | View technical data sheet                                       |

| Drainer                 | No                                                                                                                                                                                                          |
|-------------------------|-------------------------------------------------------------------------------------------------------------------------------------------------------------------------------------------------------------|
| Width                   | 77 cm                                                                                                                                                                                                       |
| Bowl dimension          | 710 x 400 mm                                                                                                                                                                                                |
| Number of bowls         | 1 bowl                                                                                                                                                                                                      |
| Waste fitting           | Drain with automatic control SPACE                                                                                                                                                                          |
| FEATURES                |                                                                                                                                                                                                             |
| Automatic waste fitting | The waste-fitting with round remote knob is supplied; a practical accessory which makes it unnecessary to get wet in order to drain the water from the bowl.                                                |
| Deep bowls              | This bowls reach an important depth, over 20 cm, thanks to the advanced production technology, that can be offer great capiency and practicity in all the washing operations.                               |
| Double mixer hole       | The large tap counter is already fitted with a series of 2 tap holes. In the second hole it is possible to install the remote control of the automatic drain or, alternatively, a practical soap dispenser. |
| High thickness          | Imm thick steel. A significant thickness, which guarantees the maximum sturdiness and durability.                                                                                                           |
| Perimetral overflow     | The overflow is always a security on the Foster sinks that prevents the overflow of water in case of oversights. The perimeter drain solution improves aesthetics thanks to its square and essential shape. |
| Save space system       | Drain and siphon are designed to leave as much space as possible in the under-sink area, more and more useful today for theseparate waste collection systems.                                               |
| Small radius            | Bowls with squared shapes with a modern design and an increased capacity, for a minimal aesthetics connected with an extreme practicity.                                                                    |