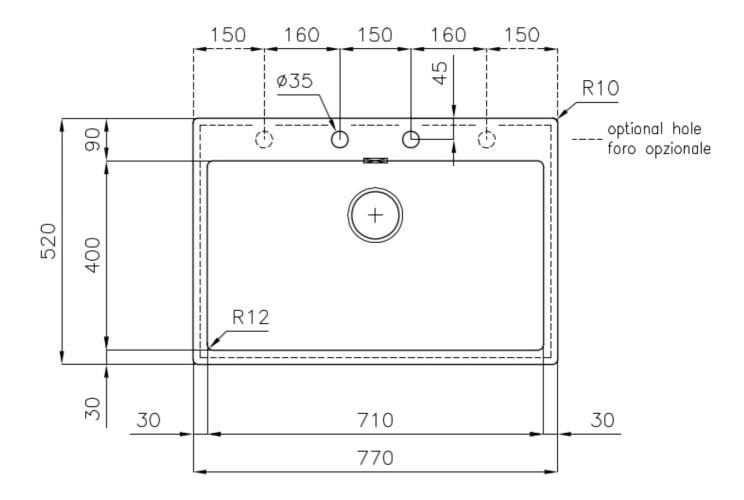

# **DETAILS**

| Edge/Installation Type | Flush-mount   Top-mount                                         |
|------------------------|-----------------------------------------------------------------|
| Finish                 | Foster brushed                                                  |
| Material               | AISI 304 stainless steel                                        |
| Texture                | Brushed in line                                                 |
| Base                   | 80 cm                                                           |
| Dimensions             | 770x520 mm                                                      |
| Standard fittings      | Fixing hooks, gasket, drain, overflow and siphon, boxed packing |
| Mixer holes            | 2 standard holes                                                |
| Built-in hole          | View technical data sheet                                       |

| Drainer                 | No                                                                                                                                                                                                          |
|-------------------------|-------------------------------------------------------------------------------------------------------------------------------------------------------------------------------------------------------------|
| Width                   | 77 cm                                                                                                                                                                                                       |
| Bowl dimension          | 710 x 400 mm                                                                                                                                                                                                |
| Number of bowls         | 1 bowl                                                                                                                                                                                                      |
| Waste fitting           | Drain with automatic control SPACE                                                                                                                                                                          |
| FEATURES                |                                                                                                                                                                                                             |
| Automatic waste fitting | The waste-fitting with round remote knob is supplied; a practical accessory which makes it unnecessary to get wet in order to drain the water from the bowl.                                                |
| Deep bowls              | This bowls reach an important depth, over 20 cm, thanks to the advanced production technology, that can be offer great capiency and practicity in all the washing operations.                               |
| Double mixer hole       | The large tap counter is already fitted with a series of 2 tap holes. In the second hole it is possible to install the remote control of the automatic drain or, alternatively, a practical soap dispenser. |
| High thickness          | Imm thick steel. A significant thickness, which guarantees the maximum sturdiness and durability.                                                                                                           |
| Perimetral overflow     | The overflow is always a security on the Foster sinks that prevents the overflow of water in case of oversights. The perimeter drain solution improves aesthetics thanks to its square and essential shape. |
| Save space system       | Drain and siphon are designed to leave as much space as possible in the under-sink area, more and more useful today for theseparate waste collection systems.                                               |
| Small radius            | Bowls with squared shapes with a modern design and an increased capacity, for a minimal aesthetics connected with an extreme practicity.                                                                    |