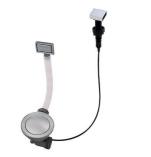

# **EQUIPMENT**

Space automatic waste fitting - PA 8407 108

Space waste fitting

The elegant SPACE steel cap closes the drain and leaves no visible residues collected in the basket below. Space also has a small footprint and allows the optimal use of the under-sink compartment.