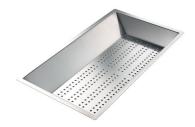

#### Stainless steel perforated tray

8151 000

\* only in combination with the accessory 8644 101

Stainless steel plate rack

8100 154

Stainless steel plate rack

8100 201

White basket