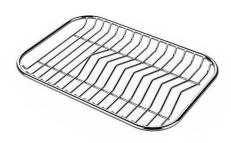

# **OPTIONAL ACCESSORIES**

HPDE Twin chopping board 8644 101

Stainless steel plate rack

8100 303 \* only in combination with the accessory 8644 101

Glass chopping board

8631 300

Graters kit with ring-holder and food collection tray

#### Stainless steel perforated tray

8151 000

\* only in combination with the accessory 8644 101

Stainless steel plate rack

8100 154

Stainless steel plate rack

8100 201

White basket