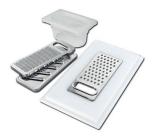

# **OPTIONAL ACCESSORIES**

HPDE Twin chopping board 8644 101

Stainless steel plate rack

8100 303 \* only in combination with the accessory 8644 101

Glass chopping board

8631 300

Graters kit with ring-holder and food collection tray