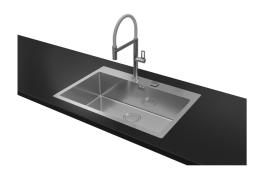

# Sink S4001 Filotop

Kitchen Sinks Code: 3366 050

# **DETAILS**

| Edge/Installation Type | Flush-mount   Top-mount                                         |
|------------------------|-----------------------------------------------------------------|
| Finish                 | Foster brushed                                                  |
| Material               | AISI 304 stainless steel                                        |
| Texture                | Brushed in line                                                 |
| Base                   | 80 cm                                                           |
| Dimensions             | 770x520 mm                                                      |
| Standard fittings      | Fixing hooks, gasket, drain, overflow and siphon, boxed packing |
| Mixer holes            | 2 standard holes                                                |
| Built-in hole          | View technical data sheet                                       |

| Drainer                 | No                                                                                                                                                                                                          |
|-------------------------|-------------------------------------------------------------------------------------------------------------------------------------------------------------------------------------------------------------|
| Width                   | 77 cm                                                                                                                                                                                                       |
| Bowl dimension          | 710 x 400 mm                                                                                                                                                                                                |
| Number of bowls         | 1 bowl                                                                                                                                                                                                      |
| Waste fitting           | Drain with automatic control SPACE                                                                                                                                                                          |
| FEATURES                |                                                                                                                                                                                                             |
| Automatic waste fitting | The waste-fitting with round remote knob is supplied; a practical accessory which makes it unnecessary to get wet in order to drain the water from the bowl.                                                |
| Deep bowls              | This bowls reach an important depth, over 20 cm, thanks to the advanced production technology, that can be offer great capiency and practicity in all the washing operations.                               |
| Double mixer hole       | The large tap counter is already fitted with a series of 2 tap holes. In the second hole it is possible to install the remote control of the automatic drain or, alternatively, a practical soap dispenser. |
| High thickness          | Imm thick steel. A significant thickness, which guarantees the maximum sturdiness and durability.                                                                                                           |
| Perimetral overflow     | The overflow is always a security on the Foster sinks that prevents the overflow of water in case of oversights. The perimeter drain solution improves aesthetics thanks to its square and essential shape. |
| Save space system       | Drain and siphon are designed to leave as much space as possible in the under-sink area, more and more useful today for theseparate waste collection systems.                                               |
| Small radius            | Bowls with squared shapes with a modern design and an increased capacity, for a minimal aesthetics connected with an extreme practicity.                                                                    |